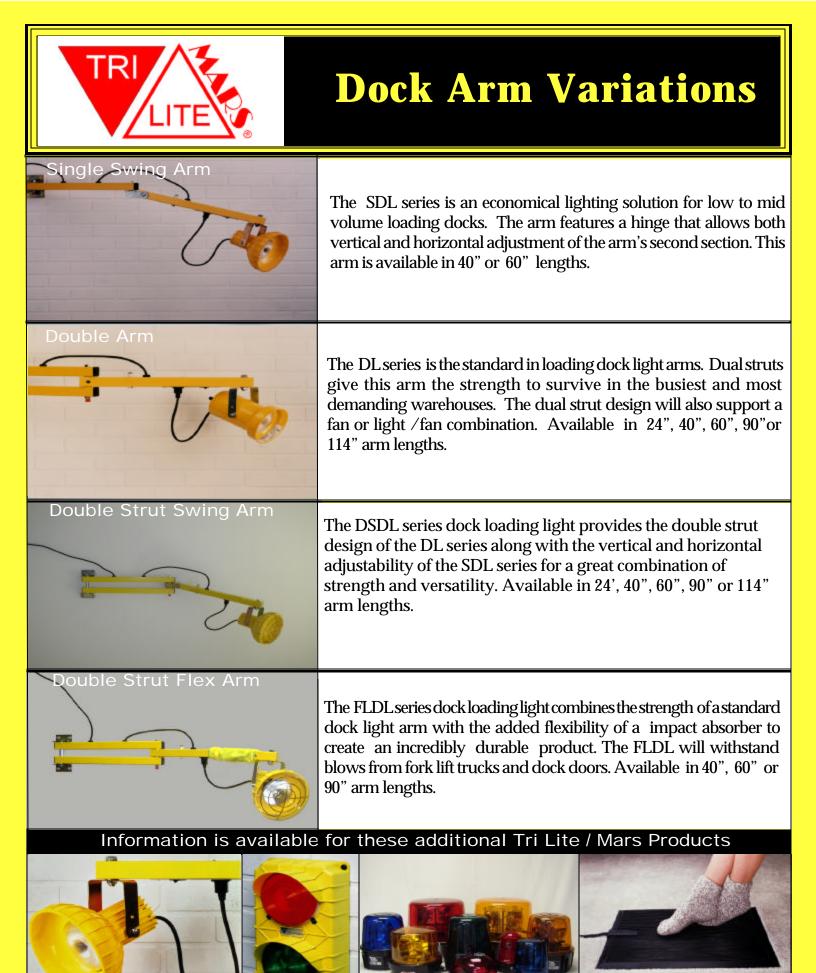

p Head

Tri Lite's polycarbonate lamp is our top seller. Best for most applications.

- Super Tough
- Cool to the Touch
- Non-Conductive/ Non-Corrosive
- Rated for up to 150 Watts
- Wire Lamp Guard Included
- UL Listed

#### High Pressure Sodium Lamp Head

HPS lights run cool and efficiently.Also available with food service cover.

- Economical to Use at Only 50 Watts
- Illumination Equal to 500 Watts of Incandescent Lighting
- Difuser / Bulb Cover Included
- 24,000 Hour Bulb Included
- UL Listed

### Metal Lamp Head

Traditional lamp featuring all steel construction for long life.

- Durable Design and Construction
- Super Hard Powder Coat Finish
- Rated for up to 300 Watts.
- Wire Lamp Guard Included
- UL Listed

1642 Besly Court, Chicago, IL 60622

Tel: 773-384-7765

Fax: 773-384-5115



1642 Besly Court, Chicago, IL 60622

Tel: 773-384-7765

Fax: 773-384-5115

www.triliteinc.com

rev:05/07jb