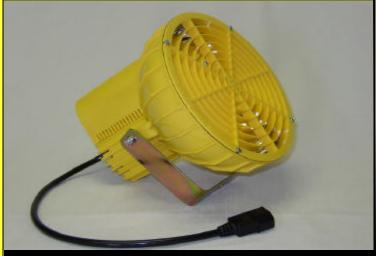

#### High Pressure Sodium Lamp Head

HPS lights run cool and efficiently.Also available with food service cover.

- Economical to Use at Only 50 Watts
- Illumination Equal to 500 Watts of Incandescent Lighting
- Difuser / Bulb Cover Included
- 24,000 Hour Bulb Included
- UL Listed