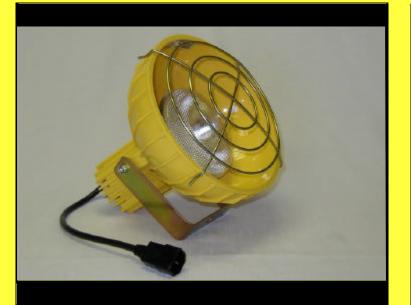

#### Polycarbonate Lamp Head

Tri Lite's polycarbonate lamp is our top seller. Best for most applications.

- Super Tough
- Cool to the Touch
- Non-Conductive/ Non-Corrosive
- Rated for up to 150 Watts
- Wire Lamp Guard Included
- UL Listed