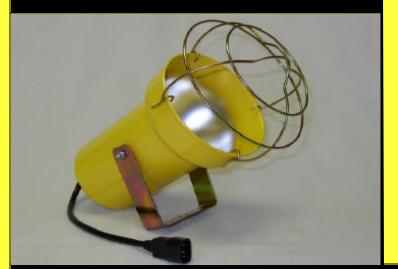

### Metal Lamp Head

Traditional lamp featuring all steel construction for long life.

- Durable Design and Construction
- Super Hard Powder Coat Finish
- Rated for up to 300 Watts.
- Wire Lamp Guard Included
- UL Listed